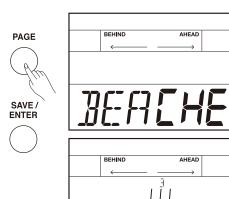

According to your present playing skills, select an appropriate coach type to practice.

| Coach Type   | Display | Description                                  |
|--------------|---------|----------------------------------------------|
| Quiet Count  | QUT CNt | This helps to develop a good sense of time/  |
|              |         | tempo. There are 3 types of quiet mode and   |
|              |         | 5 selectable rhythm types.                   |
| Change Up    | CHG UP  | 3 types of rhythm pattern to train your beat |
|              |         | accuracy. The rhythm type will change every  |
|              |         | two measures.                                |
| Beat Check   | BEA CHE | Only metronome accuracy practice. There      |
|              |         | are 13 selectable rhythm types.              |
| Measure Hint | MEA     | Turn on/off accent hint                      |

#### **Beat Check**

In order to improve playing accuracy of beat, practice with the metronome basic beat type. If the score function is on, system will display your practicing score after you have finished.

- 1. Repeatedly press the [PAGE] button to select beat check mode.
- 2. Press the [SAVE/ ENTER] button to enter beat check mode.
- **3.** Use the [<]/[>] button or turn the [DIAL] to select a beat type to practice. There are 13 beat types to choose from.
- 4. Use the [PAGE] button to switch to score editing, press the [<]/[>] button or turn the [DIAL] to turn score function on/ off. The default score setting is "OFF".