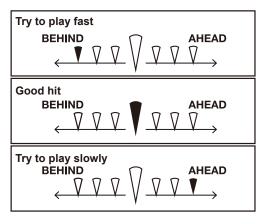

### **QUT CNT (QUIET COUNT)**

Practice with auto metronome on/ off circularly with several measures to help you develop a good sense of time and tempo.

- 1. Repeatedly press the [PAGE] button to select quiet count mode.
- 2. Press the [SAVE/ ENTER] button to enter quiet count mode.
- **3.** Use the [PAGE] button switch between QUT and CNT parameters. press the [<]/[>] button or turn the [DIAL] to select a suitable quiet and count type.

- 4. Press the [START/ STOP] button to start practicing. There is a count-in about 1 measure length before starting. Metro nome sound automatically on/ off, you have to catch up with every beat you ought to play, come on!
- 5. If you want to change another QUT/CNT parameter or just exit coach mode, Firstly, press the [START/ STOP] button again to stop practicing.

#### Change Up

In change up mode, system will automatic change the style every two measures. Starting from half notes, the note values will gradually become shorter, and will then return to half notes; this change in rhythms will be repeated. The icon on the LCD will flash for times when the rhythm type is ready to change.

- 5. Press the [START/ STOP] button to start practicing. There will play a length of one measure count-in before starting. This system automatic change the style every two measures. In addition to, the next rhythm will flash for times on the LCD when the rhythm type is ready to change.
- 6. If the score setting is "ON": Auto stops practicing and displays your score after circularly playing several times. Or, Press the [START/ STOP] button to stop practicing and back to the main page of change up without display your score. If the score setting is "OFF": Press the [START/ STOP] button to stop the practicing mode.