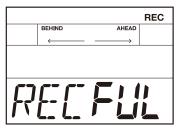

#### Note:

While the record storage capacity is full, the LCD will temporarily display "REC FUL", the recording stops automatically.

The UserKitxx shouldn't be changed if you use it to record, otherwise the record playback may not be correct.

# **Prompt Messages**

| Message | Meaning                                              |
|---------|------------------------------------------------------|
| REC FUL | The record data memory is full.                      |
| FAC SEt | The factory reset of module is complete.             |
| EMP     | The user song is empty.                              |
| OK      | The drum kit and utility settings are saved.         |
| WAT     | The data is loading from flash ROM now, please wait. |