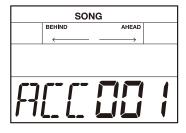

#### Playing Along with a Song

- 1. Press the [SONG] button to enter the selection menu.
- Repeatedly press the [PAGE] button to select the parameter that you want to edit.

| Parameter   | Value | LCD Display | Description                   |
|-------------|-------|-------------|-------------------------------|
| SONG SELECT | 1~85  | NUM XXX     | Select a song.                |
| ACC VOLUME  | 0~8   | ACC XXX     | Adjust the background volume. |
| DRUM VOLUME | 0~8   | DRM XXX     | Adjust the drum volume.       |