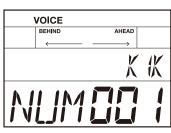

#### Selecting a voice

While striking the pads, you can enjoy the ensemble sound effect. If you are not satisfied with the voice of any pads, change the voice as

1. Press the [KIT/ VOICE] button for 2 seconds to enter the voice

The screen displayed is shown on the right:

- 2. Strike the pad you want. The screen will display the name of current pad.
- 3. While striking the pad, press the [<]/[>] button or turn the[DIAL] until you get an appropriate voice for your pads. (Refer to Voice List)