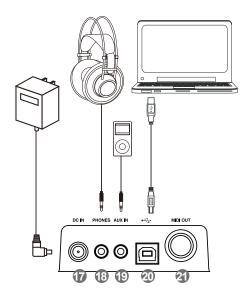

### **Side Panel (Connecting)**

To prevent malfunction and equipment failure, always turn down the volume, and turn off all the units before making any connections.

#### 17. DC IN jack

Connect the AC adaptor here. Plug the AC adaptor cable into the DC IN jack.

#### 18. PHONES jack (1/8")

Connect stereo headphones here.

#### 19. AUX IN jack (1/8")

For connecting an extra audio player, for example, MP3 and so on via a stereo plug. You can enjoy playing the drum along with your favorite songs.

#### 20. USB MIDI Terminal

Connect the PC/USB host with audio devices.

#### 21. MIDI OUT Terminal

Use this to connect extra MIDI sequencer. you can send MIDI data to an extra MIDI device or a PC/laptop.