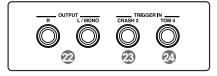

#### 22. OUTPUT jack (L/MONO, R) (2 x1/4")

Connect to your audio system or amplifier. For stereo output use both the L/MONO and R jacks. For monaural output use the L/MONO jack

#### 23. CRASH 2 jack (1/4")

This allows you to connect additional Crash 2.

#### 24. TOM 4 jack (1/4")

This allows you to connect additional Tom 4.