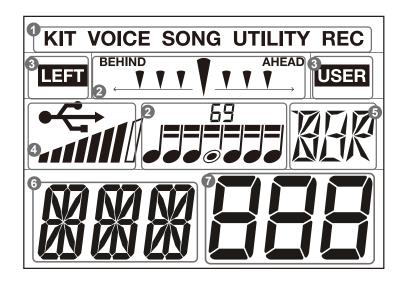

#### 1. Mode

Display the current mode, such as KIT, VOICE, SONG, and UTILITY and so on.

#### 2. Coach Mode

Display current beat accuracy and rhythm type.

#### 3. The Second Level Mode

When the mode is turned on, the LCD displays current mode.

#### 4. External Device and Strike Strength

Display the connected external device and current striking strength.

#### 5. Pad Name

Display the current selected pad name.

#### 6. Parameter Type

Display current parameter type, for instance, Volume, Curve and so on.

#### 7. Parameter Value

Display the value which corresponding to the parameter or the number of Song/Kit/Voice.