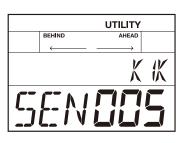

| Parameter        | Value | LCD Display | Description                                                                                                                                                                                                                                                                                                                                                                                                                                                                                                                                                                                                                                                                                                                                                                                                                                      |
|------------------|-------|-------------|--------------------------------------------------------------------------------------------------------------------------------------------------------------------------------------------------------------------------------------------------------------------------------------------------------------------------------------------------------------------------------------------------------------------------------------------------------------------------------------------------------------------------------------------------------------------------------------------------------------------------------------------------------------------------------------------------------------------------------------------------------------------------------------------------------------------------------------------------|
| SENSITIVITY      | 1~16  | SEN XXX     | You can adjust the sensitivity of the pads to accommodate your personal playing habit. Higher sensitivity allows the pad to produce a loud volume even when played softly. Lower sensitivity will keep the pad to producing a low volume even when played forcefully.                                                                                                                                                                                                                                                                                                                                                                                                                                                                                                                                                                            |
| XTALK            | 1~8   | XTK XXX     | This setting avoids "crosstalk", which means that when you play one pad you can hear a sound coming from another pad. This can happen when two pads are installed on the same stand.  In some cases you can prevent crosstalk by increasing the distance between the two mounted pads.  For example: If you hit the snare pad and the tom 1 also sounds.  While striking the snare pad, gradually increase the "XTALK" value for the tom 1 pad until the tom 1 pad no longer sounds when you hit the snare pad. If you raise the "XTALK" higher, the tom 1 pad will be less prone to receive crosstalk from other pads.  Note: If the value is set too high, and two pads are played simultaneously, the one that is struck less forcefully may not sound. Be careful and set this parameter to the minimum value required to prevent crosstalk. |
| CURVE            | 1~6   | CUR XXX     | This setting allows you to control the relation between playing velocity (striking force) and changes in volume. Adjust this curve until the response feels as natural as possible. Refer to the CURVE description.                                                                                                                                                                                                                                                                                                                                                                                                                                                                                                                                                                                                                              |
| RETRIG<br>CANCEL | 1~16  | RTG XXX     | This setting avoids "re-triggering", which means that when you strike a pad once, maybe you can hear two hits coming from one strike. This can happen as the pad oscillate. While repeatedly striking the pad, raise the "Retrig Cancel" value until re-triggering no longer occurs.  Although setting this to a high value prevents re-triggering, it then becomes easy for sounds to be omitted when the drums played fast (roll etc.). Set this to the lowest value possible while still ensuring that there is no re-triggering.                                                                                                                                                                                                                                                                                                             |
| MIDI NOTE        | 0~127 | MID XXX     | MIDI output key mapping                                                                                                                                                                                                                                                                                                                                                                                                                                                                                                                                                                                                                                                                                                                                                                                                                          |

|           |          | UTILITY           |  |
|-----------|----------|-------------------|--|
|           | BEHIND   | AHEAD             |  |
|           | <b>←</b> | $\longrightarrow$ |  |
|           |          |                   |  |
| P[]W[]3[] |          |                   |  |