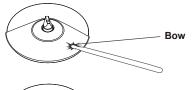

e cymbal.

#### **Choke Play**

Both Ride and Crash cymbals have cymbal choke. But hi-hat don't have the cymbal choke.

Choking the crash/ride edge with the hand immediately after hitting the crash/ride mutes the crash/ride sound.

#### Hi-Hat

#### **Hi-Hat Pedal Change**

With different positions the pedal pressed down, the voice of pad varied while you are striking the Hi-Hat pad. And this is similar to an acoustic drum.

#### Open Hi-Hat

Strike the Hi-Hat pad without pressing the pedal.

#### **Closed Hi-Hat**

Strike the Hi-Hat pad with the pedal pressed completely down.

#### Hi-Hat Pedal

Press down the hi-hat controller's pedal to create a foot-close sound without having to strike the hi-hat pad.

Playing the hi-hat with the pedal fully pressed and then instantly opening it.

























### Select a Preset Drum Kit and Create a User Drum Kit

#### About the Preset and User Drum Kit

From No.1 to 30 are preset drum kits, and the drum kits from No.31 to 40 are user drum kits. You can edit the parameters of drum kit (from No.1-30), and save them into user drum kits (from No.31-40).

#### Note:

Please save your own parameter or voice after edited, otherwise, all data will lost.

#### **Edit the Drum Kit Parameters**

Change the drum kit volume, the overall effect of drum kit will be affected. It means if you increase the volume of drum kit, all volume of the pads will be increased.

- 1. Press the [KIT] button, the LCD will display the kit menu.
- 2. Repeatedly press the [PAGE] button to select the item that you want to edit.

| Parameter | Value        |