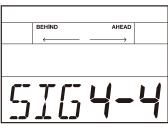

#### Starting/ Stopping the Metronome and Its Feature

- 1. Press the [CLICK] button. The metronome will start playing, and the light of the [CLICK] button will blink with the tempo.
- 2. Repeatedly press the [PAGE] button to select the parameter you want to edit. Adjustable parameters are shown below:

| Parameter | Value         | LCD Display | Description                 |
|-----------|---------------|-------------|-----------------------------|
| TIME      | 0-9/2, 0-9/4, | SIG XXX     | Adjust the time signature.  |
| SIGNATURE | 0-9/8, 0-9/16 |             |                             |
| INTERVAL  | 1/2,3/8,1/4,  | INT XXX     | Adjust the rhythm interval. |
|           | 1/8,1/12,1/16 |             |                             |
| VOLUME    | 0~5           | VOL XXX     | Adjust the volume of        |
|           |               |             | metronome.                  |
| NAME      | 1~6           | NUM XXX     | Select the metronome voice. |

- 3. Use the [<]/[>] button or turn the [DIAL] to change the parameter
- 4. Press the [CLICK] button again to stop the metronome, the light will

14