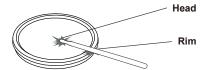

#### **Pad**

Only the snare drum can detect both head shot and rim shot.

**Head Shot** 

Strike only the head of the pad.

Strike the head and the rim of the pad simultaneously. Or you can only strike the rim of the pad.