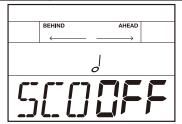

| Chang Up |         |         | Description                        |
|----------|---------|---------|------------------------------------|
| CHG      | 1~3     | CHG XXX | Use the [<]/[>] button or turn the |
|          |         |         | [DIAL] to select a suitable rhythm |
|          |         |         | type.                              |
| SCO      | ON/ OFF | SCO XXX | ON: The score setting is on.       |
|          |         |         | OFF: The score setting is off.     |

- 5. Press the [START/ STOP] button to start practicing. There will play a length of one measure count-in before starting. This system automatic change the style every two measures. In addition to, the next rhythm will flash for times on the LCD when the rhythm type is ready to change.
- 6. If the score setting is "ON": Auto stops practicing and displays your score after circularly playing several times. Or, Press the [START/ STOP] button to stop practicing and back to the main page of change up without display your score. If the score setting is "OFF": Press the [START/ STOP] button to stop the practicing mode.