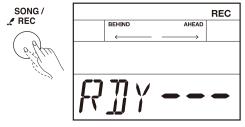

#### Preparing Record

- 1. Press the [SONG/REC] button for 2 seconds to enter the Recordprepare mode, the light of the [SONG/REC] button start flashing, please select which user songs(81-85) you want to record.
- 2. Press the [START/STOP] button, the LCD displays "RDY---". It means the record is standby. If you want to exit the record-prepare mode, press the [SONG]/ [KIT] button.

#### Start / Stop recording

- 1. You can start recording in real time while in the preparing record menu, there are two ways to start record:
  - Press the [START/STOP] button.
  - Strike one pad.
- 2. Recoding begins after 4 beats count-in.
- 3. While recording, the light of the [SONG/REC] button keeps lighting all the time, and the LCD will display "ING xxx", the "xxx" means measure number.
- 4. Press the [START/STOP] button again to stop recording, and the light of the [SONG/REC] button will be off.
- 5. The system returns to the last option automatically. The LCD will display "NUM 81~85". Press the [START/ STOP] button to play back the recorded song.