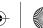

#### **Save User Drum Kit**

1. While in the drum kit and voice edit menu, press the [SAVE/ ENTER] button to save all changes.

- 2. Use the [<]/[>] button or turn the [DIAL] to select a user drum kit (From NO.31 to 40). The number of kit starts flashing at the same time.
- 3. Press the [SAVE/ ENTER] button again; the LCD will display "OK", which indicates all data has been saved successfully.

# **Prompt Messages**

| Message | Meaning                                              |
|---------|------------------------------------------------------|
| REC FUL | The record data memory is full.                      |
| FAC SEt | The factory reset of module is complete.             |
| EMP     | The user song is empty.                              |
| OK      | The drum kit and utility settings are saved.         |
| WAT     | The data is loading from flash ROM now, please wait. |