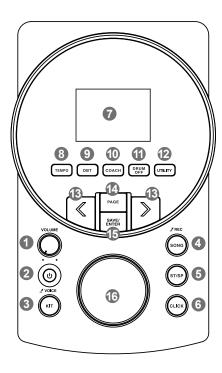

### **Panel Description**

#### **Front Panel**

#### 1. [VOLUME] Knob

Adjust the phone volume level.

#### 2. [POWER] Button

Press this button to power on/ off the module.

#### 3. [KIT/VOICE] Button

Shortly press: enter drum kit mode. Press and hold: enter voice mode.

#### 4. [SONG/REC] Button

Shortly press: enter the song mode.

Press and hold: enter the quick record mode.

#### 5. [START/STOP] Button

Start / Stop playing songs.

#### 6. [CLICK] Button

Start/Stop the metronome; enter the metronome parameter setting mode.

#### 7. LCD Display

Shows the name and parameter settings of Kit, Voice, Song and so on.

#### 8. [TEMPO] Button

Adjust the tempo value.

#### 9. [DBT] (DOUBLE BASS TRIGGER) Button

Turn DBT function on/ off.

\*Turn DBT function on. It can generate two or three continuous kick sounds when you step on the bass drum only once. Easy to achieve double bass pedal techniques.

#### 10. [COACH] Button

Enter learning mode.

#### 11. [DRUM OFF] Button

Mute the drum part of the pattern.

#### 12. [UTILITY] Button

Enter the utility mode.

#### 13. [<]/[>]Button

Gradually increasing or decreasing the value of settings.

#### 14. [PAGE] Button

Switch between the settings of different functions.

#### 15. [SAVE/ENTER] Button

Save the drum kit / pad settings.

#### 16. DATA DIAL

Use this to select drum kits or to quick edit values (increase/decrease values).

5