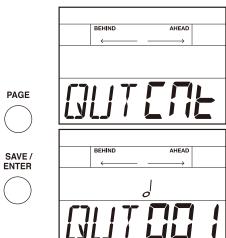

### **QUT CNT (QUIET COUNT)**

Practice with auto metronome on/ off circularly with several measures to help you develop a good sense of time and tempo.

- 1. Repeatedly press the [PAGE] button to select quiet count mode.
- 2. Press the [SAVE/ ENTER] button to enter quiet count mode.
- **3.** Use the [PAGE] button switch between QUT and CNT parameters. press the [<]/[>] button or turn the [DIAL] to select a suitable quiet and count type.

#### Coach

| <b>Parameters</b> | Range       | Display | Description                                                                                                                                                                                            |
|-------------------|-------------|---------|--------------------------------------------------------------------------------------------------------------------------------------------------------------------------------------------------------|
| QUT               | 1~5         | QUT XXX | Use the [<]/ [>] button or turn the [DIAL] to select a suitable quiet type.                                                                                                                            |
| CNT               | 1-1/2-2/1-3 | CNT XXX | Use the [<]/ [>] button or turn the [DIAL] to select a suitable count type. 1-1: 1 measure counts, 1 measure quiets. 2-2: 2 measure counts, 2 measure quiets. 1-3: 1 measure counts, 3 measure quiets. |