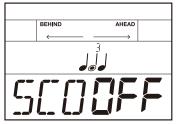

| Chang Up |         |         | Description                        |
|----------|---------|---------|------------------------------------|
| CHG      | 1~3     | CHG XXX | Use the [<]/[>] button or turn the |
|          |         |         | [DIAL] to select a suitable rhythm |
|          |         |         | type.                              |
| SCO      | ON/ OFF | SCO XXX | ON: The score setting is on.       |
|          |         |         | OFF: The score setting is off.     |

- 5. Press the [START/ STOP] button to start practicing. There will play a length of one measure count-in before starting. This system automatic change the style every two measures. In addition to, the next rhythm will flash for times on the LCD when the rhythm type is ready to change.
- 6. If the score setting is "ON": Auto stops practicing and displays your score after circularly playing several times. Or, Press the [START/ STOP] button to stop practicing and back to the main page of change up without display your score. If the score setting is "OFF": Press the [START/ STOP] button to stop the practicing mode.