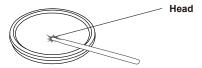

#### **Pad**

Only the snare drum can detect both head shot and rim shot.

**Head Shot** 

Strike only the head of the pad.

Strike the head and the rim of the pad simultaneously. Or you can only strike the rim of the pad.