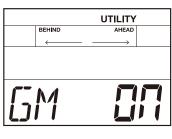

The setting values of drum module are shown below:

| Parameter | Range       | LCD Display | Description                                  |
|-----------|-------------|-------------|----------------------------------------------|
| GM MODE   | ON/OFF      | GM XXX      | ON: The channel 10 will respond GM drum kit. |
|           |             |             | OFF: The channel 10 will                     |
|           |             |             | respond local drum kit.                      |
| AUTO      | 30, 60 ,OFF | POW XXX     | Factory settings, approximately              |
| POWER     |             |             | 30 minutes.                                  |
|           |             |             | 30: Automatically turns the power            |
|           |             |             | off if no buttons or functions are           |
|           |             |             | operated for approximately 30                |
|           |             |             | minutes.                                     |
|           |             |             | 60: Automatically turns the power            |
|           |             |             | off if no buttons or functions are           |
|           |             |             | operated for approximately 60                |
|           |             |             | minutes.                                     |
|           |             |             | OFF: The power will not power                |
|           |             |             | off automatically.                           |