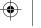

#### 3. [KIT/VOICE] Button

Shortly press: enter drum kit mode. Press and hold: enter voice mode.

#### **Drum Kits and Voices**

1. Shortly press the [KIT/ VOICE] button, enter the drum kit menu. The screen is shown on the right:

2. Press the [<]/[>] button or turn the [DIAL] to select your desired drum kit. (Refer to Drum Kit List)