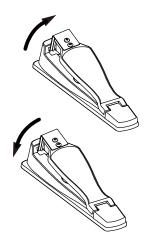

#### **Hi-Hat Pedal Change**

With different positions the pedal pressed down, the voice of pad varied while you are striking the Hi-Hat pad. And this is similar to an acoustic drum.

#### Open Hi-Hat

Strike the Hi-Hat pad without pressing the pedal.

#### **Closed Hi-Hat**

Strike the Hi-Hat pad with the pedal pressed completely down.

#### Hi-Hat Pedal

Press down the hi-hat controller's pedal to create a foot-close sound without having to strike the hi-hat pad.

Playing the hi-hat with the pedal fully pressed and then instantly opening it.