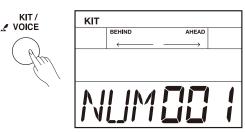

#### 3. [KIT/VOICE] Button

Shortly press: enter drum kit mode. Press and hold: enter voice mode.

#### **Drum Kits and Voices**

1. Shortly press the [KIT/ VOICE] button, enter the drum kit menu. The screen is shown on the right:

2. Press the [<]/[>] button or turn the [DIAL] to select your desired drum kit. (Refer to Drum Kit List)