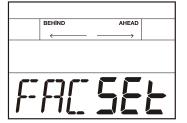

#### Note:

The drum module automatically saves all current settings before it turns off, you can also restore the factory setting by the following steps: a) Press the [<]/ [>] buttons simultaneously.

- b) Press the [POWER] button.
- c) When the LCD displays "FAC SET", it indicates the factory setting is finished.

# **Prompt Messages**

| Message | Meaning                                              |
|---------|------------------------------------------------------|
| REC FUL | The record data memory is full.                      |
| FAC SEt | The factory reset of module is complete.             |
| EMP     | The user song is empty.                              |
| OK      | The drum kit and utility settings are saved.         |
| WAT     | The data is loading from flash ROM now, please wait. |