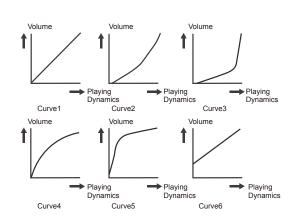

| Parameter        | Value | LCD Display | Description                                                                                                                                                                                                                                                                                                                                                                                                                                                                                                                                                                                                                                                                                                                                                                                                                                      |
|------------------|-------|-------------|--------------------------------------------------------------------------------------------------------------------------------------------------------------------------------------------------------------------------------------------------------------------------------------------------------------------------------------------------------------------------------------------------------------------------------------------------------------------------------------------------------------------------------------------------------------------------------------------------------------------------------------------------------------------------------------------------------------------------------------------------------------------------------------------------------------------------------------------------|
| SENSITIVITY      | 1~16  | SEN XXX     | You can adjust the sensitivity of the pads to accommodate your personal playing habit. Higher sensitivity allows the pad to produce a loud volume even when played softly. Lower sensitivity will keep the pad to producing a low volume even when played forcefully.                                                                                                                                                                                                                                                                                                                                                                                                                                                                                                                                                                            |
| XTALK            | 1~8   | XTK XXX     | This setting avoids "crosstalk", which means that when you play one pad you can hear a sound coming from another pad. This can happen when two pads are installed on the same stand.  In some cases you can prevent crosstalk by increasing the distance between the two mounted pads.  For example: If you hit the snare pad and the tom 1 also sounds.  While striking the snare pad, gradually increase the "XTALK" value for the tom 1 pad until the tom 1 pad no longer sounds when you hit the snare pad. If you raise the "XTALK" higher, the tom 1 pad will be less prone to receive crosstalk from other pads.  Note: If the value is set too high, and two pads are played simultaneously, the one that is struck less forcefully may not sound. Be careful and set this parameter to the minimum value required to prevent crosstalk. |
| CURVE            | 1~6   | CUR XXX     | This setting allows you to control the relation between playing velocity (striking force) and changes in volume. Adjust this curve until the response feels as natural as possible. Refer to the CURVE description.                                                                                                                                                                                                                                                                                                                                                                                                                                                                                                                                                                                                                              |
| RETRIG<br>CANCEL | 1~16  | RTG XXX     | This setting avoids "re-triggering", which means that when you strike a pad once, maybe you can hear two hits coming from one strike. This can happen as the pad oscillate. While repeatedly striking the pad, raise the "Retrig Cancel" value until re-triggering no longer occurs.  Although setting this to a high value prevents re-triggering, it then becomes easy for sounds to be omitted when the drums played fast (roll etc.). Set this to the lowest value possible while still ensuring that there is no re-triggering.                                                                                                                                                                                                                                                                                                             |
| MIDI NOTE        | 0~127 | MID XXX     | MIDI output key mapping                                                                                                                                                                                                                                                                                                                                                                                                                                                                                                                                                                                                                                                                                                                                                                                                                          |

#### Note:

The Curve descriptions are shown below:

Curve 1: The standard setting. This produces the most natural correspondence between playing dynamics and volume change.

Curve 2, 3: Compared to Curve 1, strong dynamics produce a greater

Curve 4, 5: Compared to Curve 1, a soft playing produces a greater change.

Curve 6: Very little dynamic response, making it easy to maintain strong volume levels. If you are using a drum trigger as an external pad, these settings will produce reliable triggering.