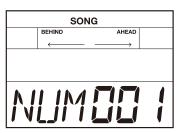

#### Playing Along with a Song

- 1. Press the [SONG] button to enter the selection menu.
- Repeatedly press the [PAGE] button to select the parameter that you want to edit.

| Parameter   | Value | LCD Display | Description                   |
|-------------|-------|-------------|-------------------------------|
| SONG SELECT | 1~85  | NUM XXX     | Select a song.                |
| ACC VOLUME  | 0~8   | ACC XXX     | Adjust the background volume. |
| DRUM VOLUME | 0~8   | DRM XXX     | Adjust the drum volume.       |