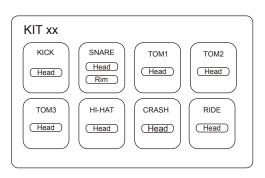

#### **Drum Kits and Voices**

An acoustic drum has only a fixed kit, but the digital has a lot. It is a particular characteristic of digital drum.

The structure of a drum kit is shown on the right:

#### About the Preset and User Drum Kit

From No.1 to 30 are preset drum kits, and the drum kits from No.31 to 40 are user drum kits. You can edit the parameters of drum kit (from No.1-30), and save them into user drum kits (from No.31-40).