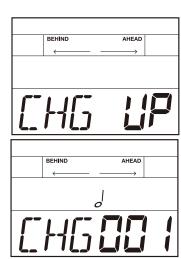

#### Change Up

In change up mode, system will automatic change the style every two measures. Starting from half notes, the note values will gradually become shorter, and will then return to half notes; this change in rhythms will be repeated. The icon on the LCD will flash for times when the rhythm type is ready to change.

- 1. Repeatedly press the [PAGE] button to select change up mode.
- 2. Press the [SAVE/ ENTER] button to enter change up mode.
- **3.** Use the [<]/[>] button or turn the [DIAL] to select a suitable rhythm pattern.
- 4. Use the [PAGE] button to switch to score editing, press the [<]/[>] button or turn the [DIAL] to turn score function on/ off. The default score setting is "OFF".

| Chang Up |         |         | Description                        |
|----------|---------|---------|------------------------------------|
| CHG      | 1~3     | CHG XXX | Use the [<]/[>] button or turn the |
|          |         |         | [DIAL] to select a suitable rhythm |
|          |         |         | type.                              |
| SCO      | ON/ OFF | SCO XXX | ON: The score setting is on.       |
|          |         |         | OFF: The score setting is off.     |