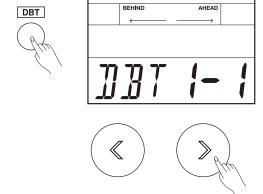

### **DBT** (Double Bass Trigger)

Normally, it is too hard for beginners to play double bass, almost impossible, but we make it possible now. Turn on DBT function on; it can generate two or three continuous kick sounds when you step on the bass drum only once. Easy to achieve double bass pedal techniques.

#### **Turn the DBT Function On**

1. Press the [DBT] button to turn DBT function on. The [DBT] button

The screen will display "DBT 1-x".

2. Use [<]/ [>] or the [DIAL] to adjust the second trigger time. This setting can be remained even turn the module off.

| Parameter |          |         | Description                               |
|-----------|----------|---------|-------------------------------------------|
| BEA       | 1-1/1-2/ | DBT XXX | 1. Press the [<]/[>] button or turn the   |
|           | 1-3/1-4  |         | [DIAL] to select a rhythm type.           |
|           |          |         | 2. 1=original beat, trigger once.         |
|           |          |         | 2=original beat/ 2, trigger once.         |
|           |          |         | 3=original beat/ 3, trigger twice.        |
|           |          |         | 4=original beat/ 4, trigger three times.  |
|           |          |         | 3. Power off protection. This setting can |
|           |          |         | be remained even turn the module off.     |

- 3. As you play the bass drum, it can produce a double bass technique.
- 4. Press the [DBT] button again, turn DBT function off.