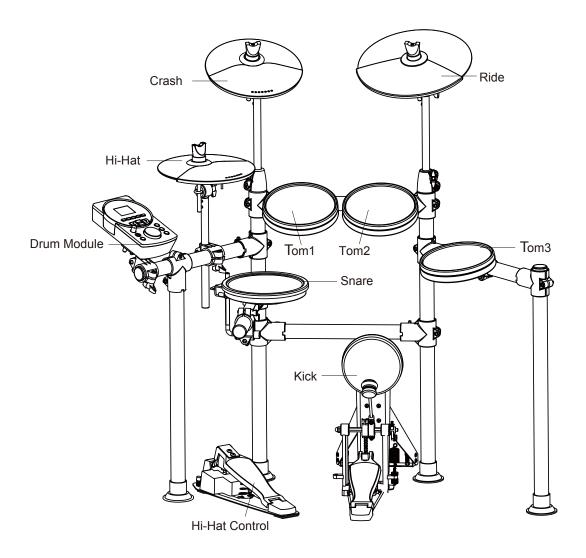

#### Caution!

To prevent electric shock and damage to drum module or other devices, always turn off the power of all devices before making any connections.

Connecting Pads and Pedals Standard configuration: KICK, SNARE (Double trigger), TOM 1~3, CRASH 1 (Choke), RIDE (Choke), HI-HAT, HI-HAT CONTROL PEDAL.

- 1. Using the cables provided, connect each Trigger input jack on the rear panel of the module, and make sure each pad is connected to its corresponding trigger input jack.
- 2. For details on assembling the drum stand, attaching the digital drum and connecting pads, refer to the Installation Manual description.