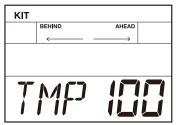

### Tempo

Press the [TEMPO] button to adjust the tempo value of metronome and song playback.

- 1. Press the [TEMPO] button.
- 2. Use the [<]/[>] button or the [DIAL] to adjust tempo value.
- 3. Without any operation within 3 seconds, the system will be back to previous menu automatically.

| Parameter | Value  | LCD Display | Description                      |
|-----------|--------|-------------|----------------------------------|
| Tempo     | 30-280 | TMP xxx     | Both metronome and song playback |
|           |        |             | are based on this tempo value.   |