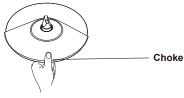

#### **Choke Play**

Both Ride and Crash cymbals have cymbal choke. But hi-hat don't have the cymbal choke.

Choking the crash/ride edge with the hand immediately after hitting the crash/ride mutes the crash/ride sound.