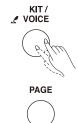

#### Selecting a voice

While striking the pads, you can enjoy the ensemble sound effect. If you are not satisfied with the voice of any pads, change the voice as

1. Press the [KIT/ VOICE] button for 2 seconds to enter the voice

The screen displayed is shown on the right:

- 2. Strike the pad you want. The screen will display the name of current pad.
- 3. While striking the pad, press the [<]/[>] button or turn the[DIAL] until you get an appropriate voice for your pads. (Refer to Voice List)