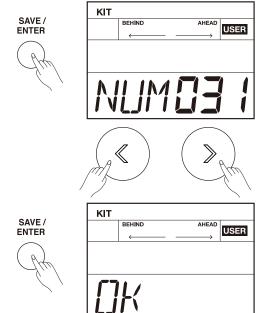

#### About the Preset and User Drum Kit

From No.1 to 30 are preset drum kits, and the drum kits from No.31 to 40 are user drum kits. You can edit the parameters of drum kit (from No.1-30), and save them into user drum kits (from No.31-40).

- 1. Press the [KIT] button, the LCD will display the kit menu.
- 2. Repeatedly press the [PAGE] button to select the item that you want to edit.

| Parameter | Value        | LCD Display | Description                    |
|-----------|--------------|-------------|--------------------------------|
| KIT NAME  | Preset: 1~30 | NUM XXX     | Drum kit selection.            |
|           | User: 31-40  |             |                                |
| VOLUME    | 0~127        | VOL XXX     | Adjust the volume of drum kit; |
|           |              |             | the volume of each pad will be |
|           |              |             | changed.                       |

3. Press the [<]/ [>] button or turn the [DIAL] to adjust parameter value.