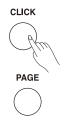

#### 6. [CLICK] Button

Start/Stop the metronome; enter the metronome parameter setting mode.

#### 14. [PAGE] Button

Switch between the settings of different functions.