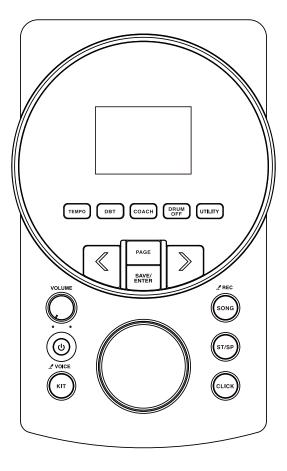

### **Panel Description**

#### **Front Panel**

#### 1. [VOLUME] Knob

Adjust the phone volume level.

#### 2. [POWER] Button

Press this button to power on/ off the module.

#### 3. [KIT/VOICE] Button

Shortly press: enter drum kit mode. Press and hold: enter voice mode.

#### 4. [SONG/REC] Button

Shortly press: enter the song mode.

Press and hold: enter the quick record mode.

#### 5. [START/STOP] Button

Start / Stop playing songs.

#### 6. [CLICK] Button

Start/Stop the metronome; enter the metronome parameter setting mode.

#### 7. LCD Display

Shows the name and parameter settings of Kit, Voice, Song and so on.

#### 8. [TEMPO] Button

Adjust the tempo value.

#### 9. [DBT] (DOUBLE BASS TRIGGER) Button

Turn DBT function on/ off.

\*Turn DBT function on. It can generate two or three continuous kick sounds when you step on the bass drum only once. Easy to achieve double bass pedal techniques.

#### 10. [COACH] Button

Enter learning mode.

#### 11. [DRUM OFF] Button

Mute the drum part of the pattern.

#### 12. [UTILITY] Button

Enter the utility mode.

#### 13. [<]/[>]Button

Gradually increasing or decreasing the value of settings.

#### 14. [PAGE] Button

Switch between the settings of different functions.

#### 15. [SAVE/ENTER] Button

Save the drum kit / pad settings.

#### 16. DATA DIAL

Use this to select drum kits or to quick edit values (increase/decrease values).

5