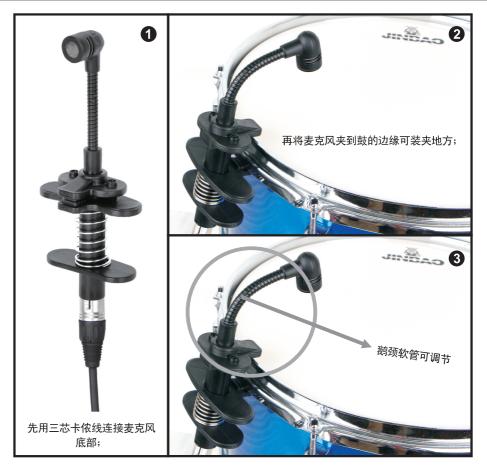

# 如何使用话筒

### 特点

- \*柔性鹅颈管可实现精确调节;
- \* 鼓夹设计, 使用方便;
- \*体积迷你,方便携带;
- \*适用专业扩音和录影棚录音。