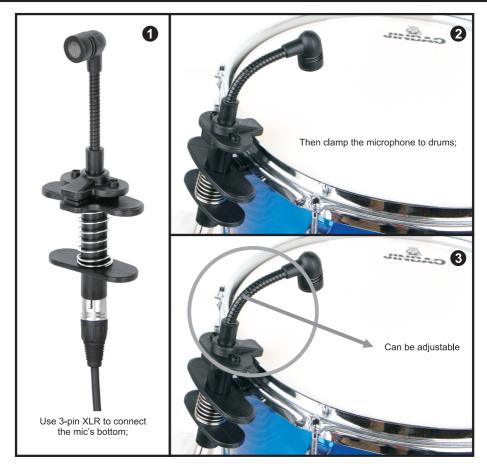

### HOW TO USE THE MICROPHONE

### FEATURES

- \* Gooseneck is allowing optimum positioning on the drum;
- \* Due to the clamp design, easy to use;
- \* The mini volume, it is convenient for you to carry;
- \* Applies to profession recording and studio recording.