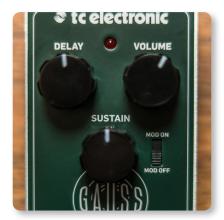

### **Echoes of Yesteryear**

GAUSS TAPE ECHO features a highly responsive and easy to use 3-knob interface with control over delay Time, Sustain and Volume. Our custom-designed, cutting-edge tape algorithm lets you create powerful subsonic pitch dives and self-oscillating spirals of psychedelia by simply manipulating the knobs in real time. An onboard Mod-switch lets you go clean, or add subtly natural and warm modulation to your echoes.