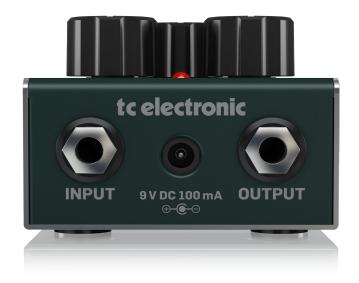

#### Made to last

Unlike the original tape machines, GAUSS TAPE ECHO is small and easy to transport. Its top mounted jacks make right at home on any pedal board, while the sturdy metal frame will stand up to obscene amounts of stage and road abuse. Also unlike the original designs, GAUSS TAPE ECHO features true bypass circuitry to keep your signal clear and bright – no matter what you throw at it!