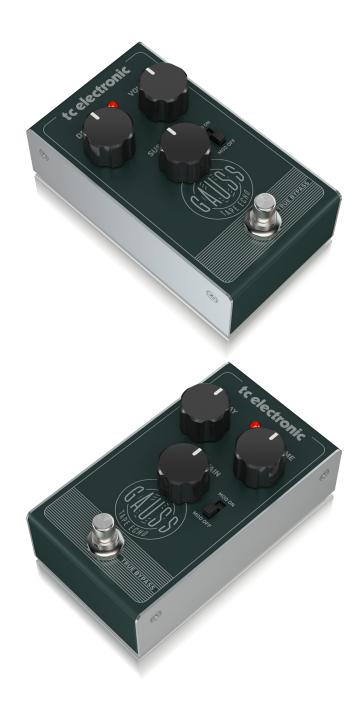

Super-Saturated Tape Echo Pedal with Mod Switch, Delay, Sustain and Volume Controls tc electronic

DELAY VOLUME

SUSTAIN

MOD ON

IAPE EBHD

TRUE BYPASS

- Responsive pedal faithfully reproduces every saturated nuance of a tape echo machine
- 3-knob interface allows intuitive control of delay time, sustain and volume
- Mod switch lets you convert your signal to warm tape echo sounds
- True bypass for ultimate signal integrity
- "Built-like-a-tank" metal chassis
- Runs on 9 V battery or PSU-SB DC power supply (not included)
- 3-Year Warranty Program\*
- Designed and engineered in Denmark

### **Echoes of Yesteryear**

GAUSS TAPE ECHO features a highly responsive and easy to use 3-knob interface with control over delay Time, Sustain and Volume. Our custom-designed, cutting-edge tape algorithm lets you create powerful subsonic pitch dives and self-oscillating spirals of psychedelia by simply manipulating the knobs in real time. An onboard Mod-switch lets you go clean, or add subtly natural and warm modulation to your echoes.