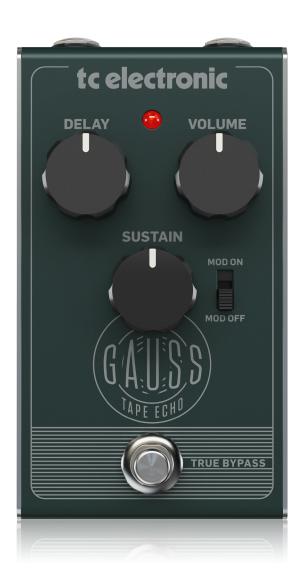

Super-Saturated Tape Echo Pedal with Mod Switch, Delay, Sustain and Volume Controls tc electronic

DELAY VOLUME

SUSTAIN

MOD ON

IAPE EBHD

TRUE BYPASS

- Responsive pedal faithfully reproduces every saturated nuance of a tape echo machine
- 3-knob interface allows intuitive control of delay time, sustain and volume
- Mod switch lets you convert your signal to warm tape echo sounds
- True bypass for ultimate signal integrity
- "Built-like-a-tank" metal chassis
- Runs on 9 V battery or PSU-SB DC power supply (not included)
- 3-Year Warranty Program\*
- Designed and engineered in Denmark

### **Echoes of Yesteryear**

GAUSS TAPE ECHO features a highly responsive and easy to use 3-knob interface with control over delay Time, Sustain and Volume. Our custom-designed, cutting-edge tape algorithm lets you create powerful subsonic pitch dives and self-oscillating spirals of psychedelia by simply manipulating the knobs in real time. An onboard Mod-switch lets you go clean, or add subtly natural and warm modulation to your echoes.

#### Made to last

Unlike the original tape machines, GAUSS TAPE ECHO is small and easy to transport. Its top mounted jacks make right at home on any pedal board, while the sturdy metal frame will stand up to obscene amounts of stage and road abuse. Also unlike the original designs, GAUSS TAPE ECHO features true bypass circuitry to keep your signal clear and bright – no matter what you throw at it!