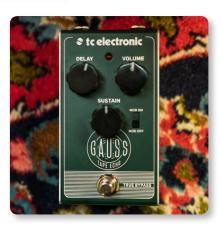

Super-Saturated Tape Echo Pedal with Mod Switch, Delay, Sustain and Volume Controls tc electronic

DELAY VOLUME

SUSTAIN

MOD ON

IAPE EBHD

TRUE BYPASS

- Responsive pedal faithfully reproduces every saturated nuance of a tape echo machine
- 3-knob interface allows intuitive control of delay time, sustain and volume
- Mod switch lets you convert your signal to warm tape echo sounds
- True bypass for ultimate signal integrity
- "Built-like-a-tank" metal chassis
- Runs on 9 V battery or PSU-SB DC power supply (not included)
- 3-Year Warranty Program\*
- Designed and engineered in Denmark

### **Echoes of Yesteryear**

GAUSS TAPE ECHO features a highly responsive and easy to use 3-knob interface with control over delay Time, Sustain and Volume. Our custom-designed, cutting-edge tape algorithm lets you create powerful subsonic pitch dives and self-oscillating spirals of psychedelia by simply manipulating the knobs in real time. An onboard Mod-switch lets you go clean, or add subtly natural and warm modulation to your echoes.