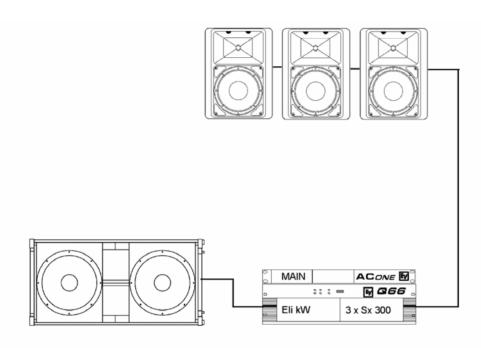

## Mono Cluster + Sub Music & Speech

| Cabinets   | 3 × S×300, 1 × Eli kW | <b>Horizontal Coverage</b> | 150° to 180°           |
|------------|-----------------------|----------------------------|------------------------|
| Amplifiers | 1 x Q66               | Typical Distance           | 15m to 20m             |
|            | 4 4 6                 |                            | 400111 000111 1 100111 |

Controllers 1 x Ac-One Total Amp Power 600W + 800W = 1.400W

2 x NL4 long, 2 NL4 short Sx300-Cluster could be added (+Q66)
Eli kW could be replace by MTL1 or Rx218S

Accessories 3x Mb200, 2 x Mb300 Comments Lo-Cut 50Hz, X-Over 85-90Hz, Sb121 Mono Out