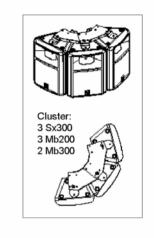

Controllers no Total Amp Power 1.600W

2 NL4 long Options For vertical aiming cluster could be seperated: 2 x 3 Sx300 or 3x 2 Sx300

Accessories 6 Mb200, 5 Mb300 Comments