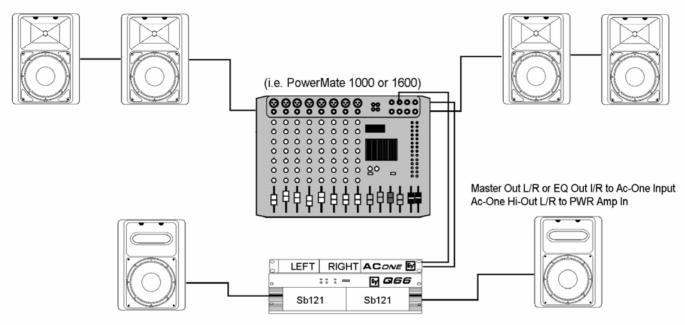

## 2-Way Stereo Small Bands, Entertainer, Wider Coverage

|             |                                               | SDIZI | SDIZI                        |                          |  |
|-------------|-----------------------------------------------|-------|------------------------------|--------------------------|--|
| Cabinets    | 4 × S×300, 2 × Sb121                          |       | Horizontal Coverage 2 × 120° |                          |  |
| Amplifiers  | $1 \times PowerMate 1000 or 1600, 1 \times 0$ | Q66   | Typical Distance             | 15mto 20m                |  |
| Controllers | 1 x Ac-One                                    |       | Total Amp Power              | $2 \times 950W = 1.900W$ |  |

Controllers  $1 \times \text{Ac-One}$   $1 \times \text{Ac-One}$   $4 \times \text{NL4 long}, 2 \times \text{NL4 short}, 2 \times \text{XLR male to}$   $5 \times \text{Cabeling}$   $1 \times \text{Accessories}$   $1 \times \text{Ac-One}$   $1 \times \text{Ac-One}$  1