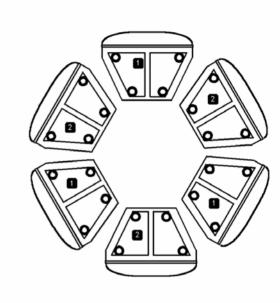

## Mono Cluster Single-Amp-Drive

Speech & Music

| Cabinets    | 6 Sx300 | <b>Horizontal Coverage</b> | 360°      |
|-------------|---------|----------------------------|-----------|
| Amplifiers  | 1 CPS2  | Typical Distance           | 20mto 25m |
| Controllore | 20      | Total Amn Bourer           | 1 600W    |

Controllers no Total Amp Power 1.600W

2 NL4 long Options For vertical aiming cluster could be seperated: 2 x 3 Sx300 or 3x 2 Sx300

Accessories 6 Mb200, 5 Mb300 Comments