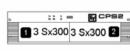

## Mono Cluster Single-Amp-Drive

Speech & Music

| Cabinets    | 6 Sx300 | <b>Horizontal Coverage</b> | 360°      |
|-------------|---------|----------------------------|-----------|
| Amplifiers  | 1 CPS2  | Typical Distance           | 20mto 25m |
| Controllore | 20      | Total Amn Bourer           | 1 600W    |

Controllers no Total Amp Power 1.600W

2 NL4 long Options For vertical aiming cluster could be seperated: 2 x 3 Sx300 or 3x 2 Sx300

Accessories 6 Mb200, 5 Mb300 Comments