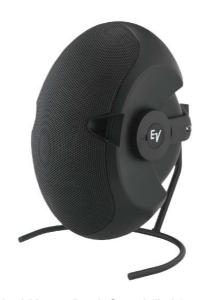

**Vertical Mount Desk Stand (Pair)** #407100 VS-3 for one pair 3.2 #407101 VS-4 for one pair 4.2 #407102 VS-6 for one pair 6.2

Horizontal Mount Desk Stand (Pair) #407099 HS-3 for one pair 3.2

The accessory kits do not include any product as shown here.