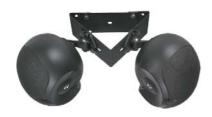

## Accessories

180° Array-Kit for two EVID's

#407104 AB-32 for two 3.2

#407106 AB-62 for two 4.2 or 6.2

360° Array-Kit for two EVID's

#407105 AB-34 for two 3.2

#407107 AB-64 for two 4.2 or 6.2

Terminal Cover (outdoor use)