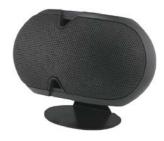

**Vertical Mount Desk Stand (Pair)** #407100 VS-3 for one pair 3.2 #407101 VS-4 for one pair 4.2 #407102 VS-6 for one pair 6.2

Horizontal Mount Desk Stand (Pair) #407099 HS-3 for one pair 3.2

The accessory kits do not include any product as shown here.