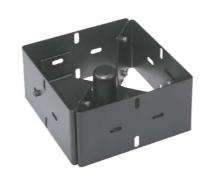

## Accessories

180° Array-Kit for two EVID's

#407104 AB-32 for two 3.2

#407106 AB-62 for two 4.2 or 6.2

360° Array-Kit for two EVID's

#407105 AB-34 for two 3.2

#407107 AB-64 for two 4.2 or 6.2

Terminal Cover (outdoor use)