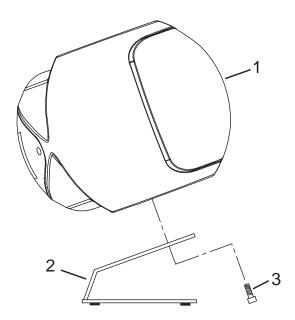

## For Use with EVID Models 3.2 and 4.2

- 1. Remove Speaker and Wall Mount Bracket
  - a. Remove Screw (1) from Speaker Bracket (2)

2. Attach EVID Speaker (1) to HS Series Stand (2) using the screw removed from step 1