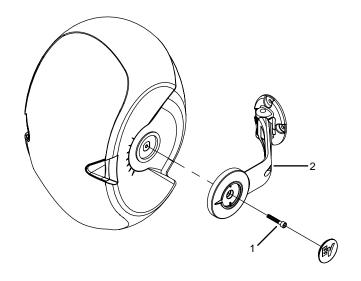

## For Use with EVID Models 3.2 and 4.2

- 1. Remove Speaker and Wall Mount Bracket
  - a. Remove Screw (1) from Speaker Bracket (2)

2. Attach EVID Speaker (1) to HS Series Stand (2) using the screw removed from step 1