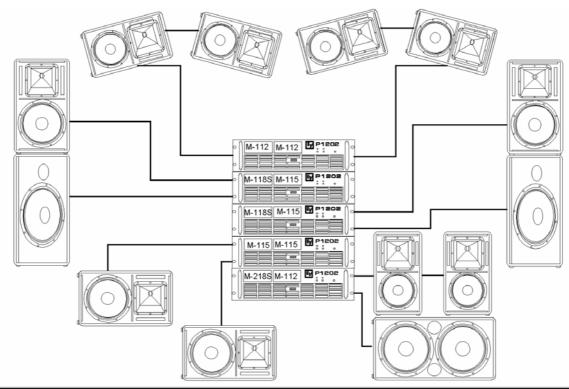

# Medium to Larger Stage Monitor

| Cabinets    | 6 x Rx112, 4 x Rx115, 1 x Rx218S, 2 x Rx118S                     | Horizontal Coverage | 2 × 100° + 5 × 75° |
|-------------|------------------------------------------------------------------|---------------------|--------------------|
| Amplifiers  | 5 × P1202                                                        | Typical Distance    | 2mto 12m           |
| Controllers | $3 \times$ M-112 , $4 \times$ M-115, $1 \times$ M-218 & 2x M-118 | Total Amp Power     | 4.500W             |
| Cabeling    | $10 \times NL4$ long, $3 \times NL4$ short                       | Options             |                    |
| Accessories | 3 x Rx Wheel-Kit                                                 | Comments            |                    |