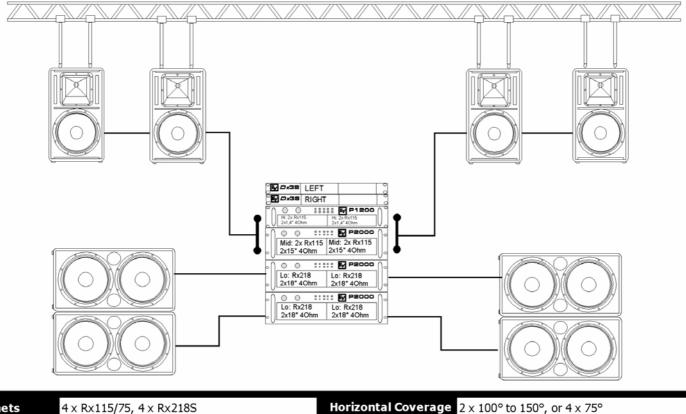

# Standard PA for Concert & Disco

| Cabinets    | 4 x Rx115/75, 4 x Rx218S                                         | Horizontal Coverage | 2 × 100° to 150°, or 4 × 75°                       |
|-------------|------------------------------------------------------------------|---------------------|----------------------------------------------------|
| Amplifiers  | 4 × P1202                                                        | Typical Distance    | 15mto 20m                                          |
| Controllers | 2 × M-115 & 2× M-218 Module                                      | Total Amp Power     | 2 × 1.900W = 3.800W                                |
|             | $8 \times NL4$ long                                              | Options             | add 2 M-115 & 2 M-218 Modules to split system into |
| Cabeling    | _                                                                |                     | two separate systems                               |
| Accessories | $4 \times R \times Rigging$ -Kit, $4 \times R \times Wheel$ -Kit | Comments            |                                                    |