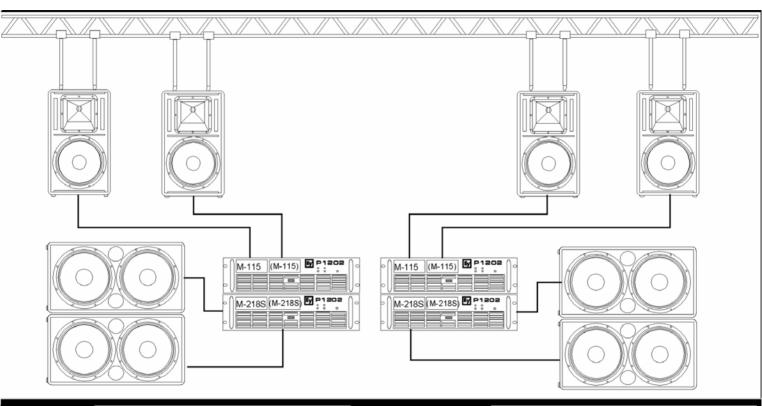

# Small Band, Corporate Sound

# Versatile Standard PA System

| Cabinets    | 4 x Rx115/75, 4 x Rx218S                                          | Horizontal Coverage | 2 × 100° to 150°, or 4 × 75°                   |
|-------------|-------------------------------------------------------------------|---------------------|------------------------------------------------|
| Amplifiers  | 1 × P1200, 3 × P2000                                              | Typical Distance    | 15mto 20m                                      |
| Controllers | 2 × DX-38                                                         | Total Amp Power     | 2 × 2.700W = 5.400W                            |
| Cabeling    | $6 \times NL4$ long, $2 \times NL4$ short                         | Options             | 2-Way Stereo operation saves 1 DX-38 and P1200 |
| Accessories | $4 \times R \times Riggging$ -Kit, $4 \times R \times Wheel$ -Kit | Comments            |                                                |