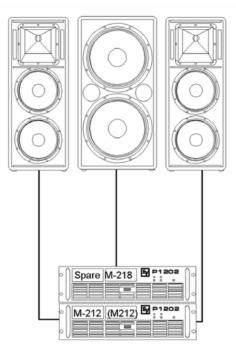

# Central Cluster for Mid-Size Rooms

| Cabinets    | 2 Rx212/75, 1 RX218S | Horizontal Coverage | 100° (up to 150° with HF Horns rotated)                                          |
|-------------|----------------------|---------------------|----------------------------------------------------------------------------------|
|             | 2 P1202 (i-Version)  | Typical Distance    | 20mto 25m                                                                        |
| Controllers | 1 M212, 1 M218S      | Total Amp Power     | 1.800W                                                                           |
| Cabeling    | 3 NL4 long           | Options             | 2 Clusters could be used for Stereo Set-Up<br>3 Clusters could be used for L-C-R |
| Accessories | 3 Rx-Rigging Kits    | Comments            | 1 Amp Channel spare                                                              |