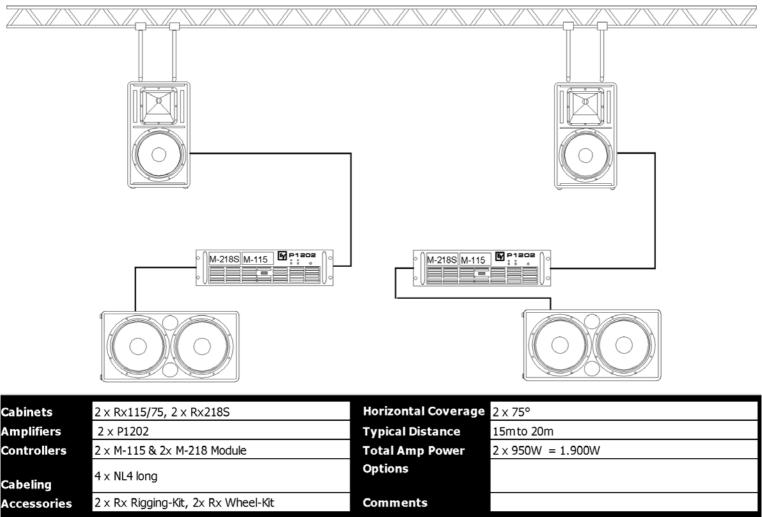

# Hi-Power Side-Fill, Small Club PA

| Cabinets    | 2 x Rx115/75, 2 x Rx218S | Horizontal Coverage 2 x | < 75°             |
|-------------|--------------------------|-------------------------|-------------------|
| Amplifiers  | 2 × P2000                | Typical Distance 10     | mto 15m           |
| Controllers | 1 × DX-38                | Total Amp Power 2 x     | < 1.300W = 2.600W |
| Cabeling    | 4 x NL4 long             | Options                 |                   |
| Accessories | 2 x Rx Wheel-Kit         | Comments                |                   |