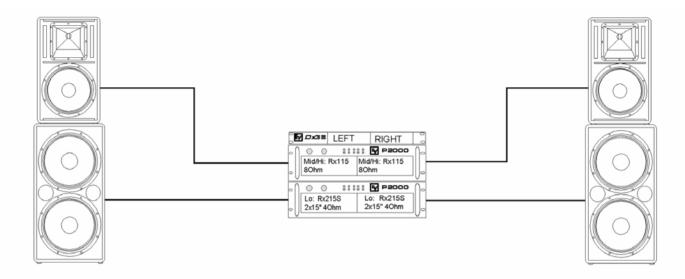

# Hi-Power Side-Fill, Small Club PA

| Cabinets    | 2 x Rx115/75, 2 x Rx218S | Horizontal Coverage 2 x | < 75°             |
|-------------|--------------------------|-------------------------|-------------------|
| Amplifiers  | 2 × P2000                | Typical Distance 10     | mto 15m           |
| Controllers | 1 × DX-38                | Total Amp Power 2 x     | < 1.300W = 2.600W |
| Cabeling    | 4 x NL4 long             | Options                 |                   |
| Accessories | 2 x Rx Wheel-Kit         | Comments                |                   |