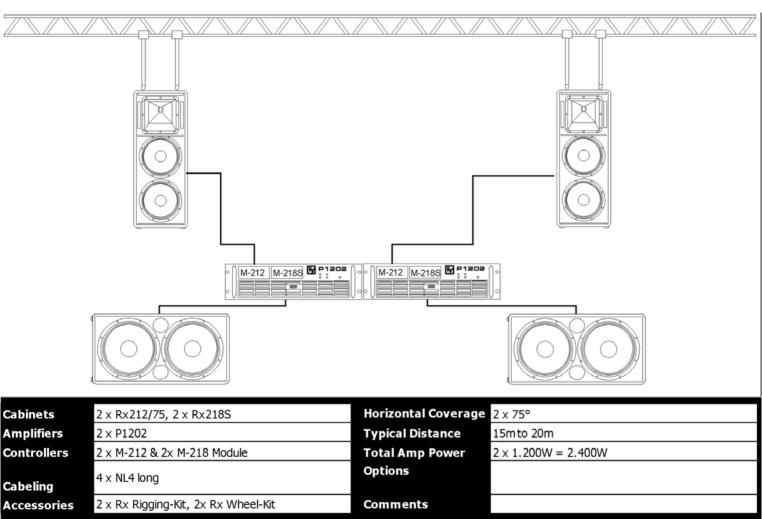

# Standard PA for Concert & Disco

| Cabinets    | 4 x Rx115/75, 4 x Rx218S                                         | Horizontal Coverage | 2 × 100° to 150°, or 4 × 75°                       |
|-------------|------------------------------------------------------------------|---------------------|----------------------------------------------------|
| Amplifiers  | 4 × P1202                                                        | Typical Distance    | 15mto 20m                                          |
| Controllers | 2 × M-115 & 2× M-218 Module                                      | Total Amp Power     | 2 × 1.900W = 3.800W                                |
|             | $8 \times NL4$ long                                              | Options             | add 2 M-115 & 2 M-218 Modules to split system into |
| Cabeling    | _                                                                |                     | two separate systems                               |
| Accessories | $4 \times R \times Rigging$ -Kit, $4 \times R \times Wheel$ -Kit | Comments            |                                                    |