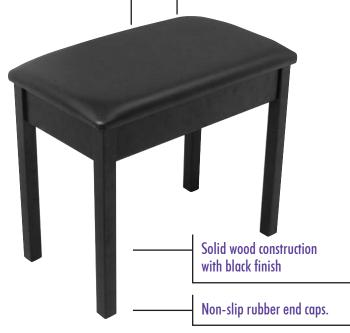

## FEATURES AND BENEFITS

Adding to our line of keyboard benches is the KB8802B, the non-flip-top version of our KB8902B. This classic black bench is made from a durable, quality wood construction. The design combines a 1.5" cushion with strategic air vents, which provides deluxe comfort for hours of play. The KB8802B is an excellent choice for solid support and classic style.

1.5" padded seat is stuffed with high-density foam.

Vinyl seat covering has strategic air vents, which offer comfort and preservation against everyday use.

Ask About Our Keyboard Stands ...

> **Z-Frame Keyboard Stands** Choose from 2 different models.

## **PRODUCT SPECIFICATIONS**

> **Height:** 19.5"

Weight Capacity\*: 240 lbs.
Bench Seat Size: 13.5" x 22.5"
Cushion Thickness: 1.5"
Materials: Wood and Vinyl

> Color: Black

Model#: KB8802B Inv#: 94893 List Price: \$104.99 Map Price: \$59.99